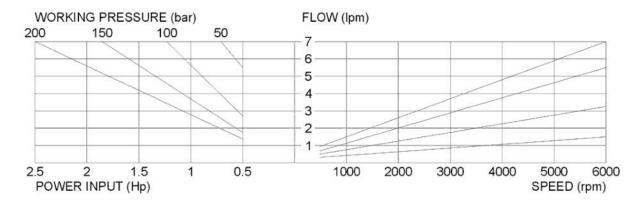

210<br>(2500) (3000) |                                     |              |      |                  |
| HGP-05A-*08*       | 0.85                      |                       |                          |                                     | 1/4"         | 1/4" |                  |
| HGP -05A-<br>*1.1* | 1.1                       |                       |                          |                                     |              |      |                  |

#### **Dimensions**



| Series        | Dimension mm(inches) |  |  |
|---------------|----------------------|--|--|
| HGP-05A-*03*  | 30.6 (1.20)          |  |  |
| HGP-05A-*05*  | 31.3 (1.23)          |  |  |
| HGP-05A-*08*  | 32.4 (1.27)          |  |  |
| HGP-05A-*1.1* | 35.5 (1.39)          |  |  |

#### **Performance Curve**



#### **Ordering Code**

| HGP           | 05A           | F                                            | 08                                                                          | R                                        | х                       | 10         |
|---------------|---------------|----------------------------------------------|-----------------------------------------------------------------------------|------------------------------------------|-------------------------|------------|
| Series<br>No. | Frame<br>Size | Mounting<br>Form                             | Geometric<br>Displacement                                                   | Rotation<br>(Viewed from<br>shaft end)   | Shaft<br>Type           | Design No. |
| HGP           |               | F: Flange<br>Moun