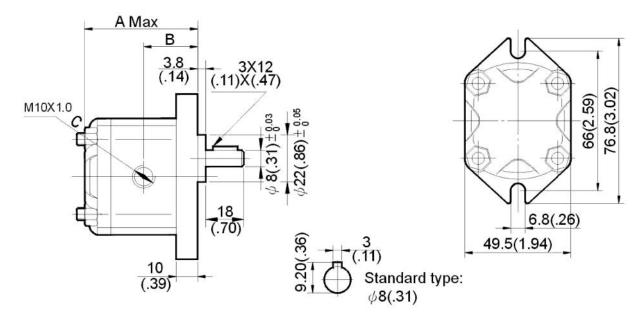

#### **Dimensions**

| Series        | Dimension mm(inches) |  |  |
|---------------|----------------------|--|--|
| HGP-05A-*03*  | 30.6 (1.20)          |  |  |
| HGP-05A-*05*  | 31.3 (1.23)          |  |  |
| HGP-05A-*08*  | 32.4 (1.27)          |  |  |
| HGP-05A-*1.1* | 35.5 (1.39)          |  |  |